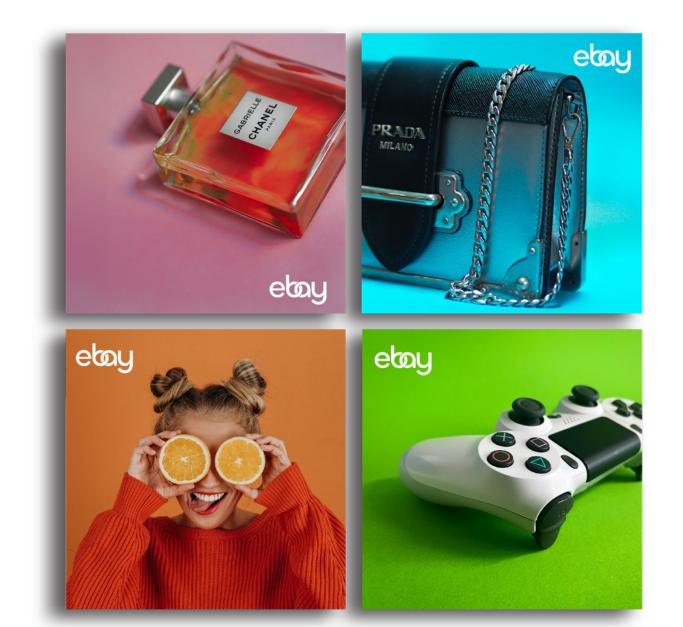

### Our Colours.

The classic red, blue, yellow and green are a staple of Ebay's identity but we've brightened them to add a sense of fun and playfulness. With this tweak, we've chosen to embrace the vibrancy of the colour palette, breaking from Ebay's inexplicably reserved current approach to colour.

### Our Logo.

The logo keeps the iconic wordmark but follows our new laidback, joyous, trustworthy vision for what Ebay should be. The wordmark applies the new font and colour choices to the traditional wordmark and adds a chain linked 'b' and 'a' to help convey the trust between Ebay's buyers and sellers.