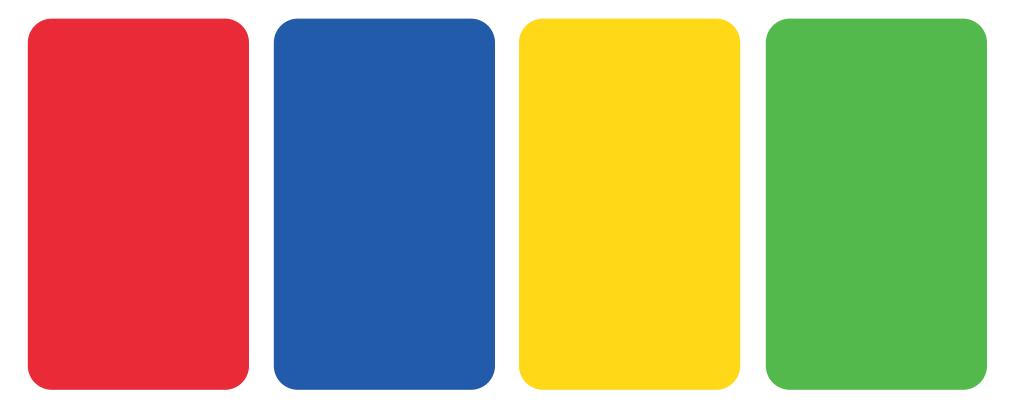

### Our Colours.

The classic red, blue, yellow and green are a staple of Ebay's identity but we've brightened them to add a sense of fun and playfulness. With this tweak, we've chosen to embrace the vibrancy of the colour palette, breaking from Ebay's inexplicably reserved current approach to colour.

C=2 M=97 Y=84 K=0 CMYK 2, 97, 84, 0 RGB 234, 39, 56 #E82937

C=92 M=71 Y=0 K=0 CMYK 92, 71, 0, 0 RGB 31, 90, 169 #2059A9

C=1 M=12 Y=96 K=0 CMYK 1, 12, 96, 0 RGB 252, 217, 23 #FDD818

C=69 M=0 Y=96 K=0 CMYK 69, 0, 96, 0 RGB 80, 185, 78 #52B84C