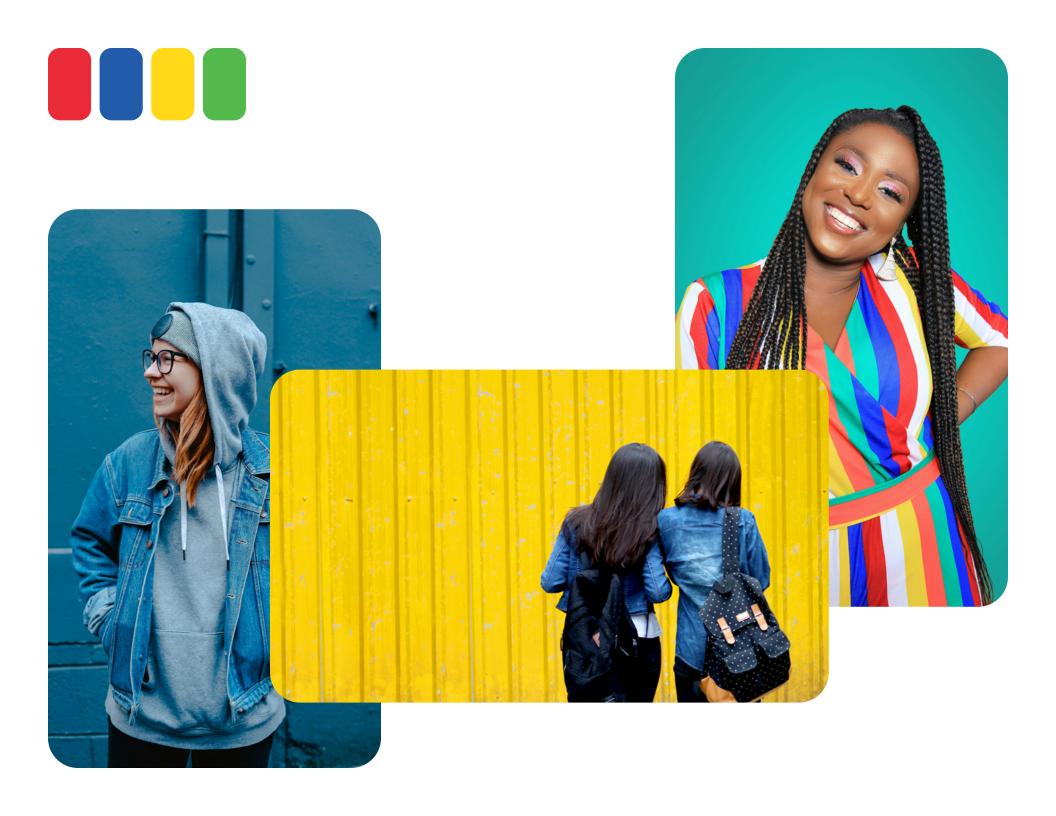

### Our Colours.

The classic red, blue, yellow and green are a staple of Ebay's identity but we've brightened them to add a sense of fun and playfulness. With this tweak, we've chosen to embrace the vibrancy of the colour palette, breaking from Ebay's inexplicably reserved current approach to colour.

#### Our Tone.

Our tone focuses on the togetherness and community that we want Ebay to convey. It builds on trust by the constant emphasis on using 'our' in its messaging. The tagline highlights the experiences we want the Ebay community to foster, focusing on the things we love, the stories they had in their past life and the collective marketplace that allows us to share these experiences with others.